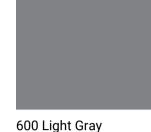

## **Standard Color Selection Guide**

The colors shown are representative and approximate, as closely as possible, concrete with a flat troweled finish, sealed with BRICKFORM, solvent-based, Gem-Seal

200 Medium Gray